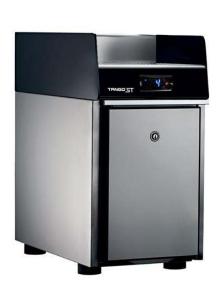

## Coffee System Side milk refrigerator for up to 9 liter milk containers for TANGO ST

| ITEM #  |  |
|---------|--|
| MODEL # |  |
| NAME #  |  |
| SIS #   |  |
| AIA#    |  |

871024 (FST9)

Side milk refrigerator for up to 9 liter milk containers for TANGO ST

## **Main Features**

- Additional Tango® ST Fridge milk refrigerator with a removable 9 liter milk container and a built-in cooling unit that consistently maintains cold milk temperatures.
- Supply, heating and foaming of fresh milk for creating delicious hot or cold drinks with milk or frothed milk.
- Efficient insulation all around.

## Construction

- The design of the milk refrigerator is in line with the Tango® SOLO ST, 1 group full-automatic and Tango® DUO ST, 2 group full-automatic.
- Internally rounded corners for easy cleaning.
- Built-in cooling unit.
- Digital display to set temperature, control selfdefrosting, milk level warning.
- Cup tray on top provides large storage.