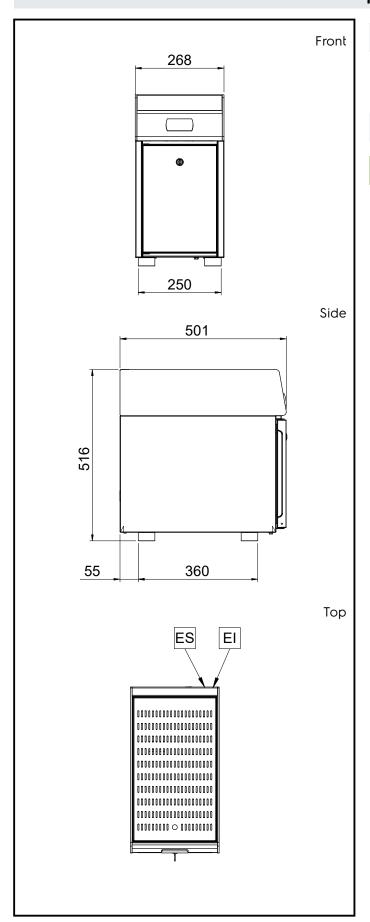

## Construction

- The design of the milk refrigerator is in line with the Tango® SOLO ST, 1 group full-automatic and Tango® DUO ST, 2 group full-automatic.
- Internally rounded corners for easy cleaning.
- Built-in cooling unit.
- Digital display to set temperature, control selfdefrosting, milk level warning.
- Cup tray on top provides large storage.

## Coffee System Side milk refrigerator for up to 9 liter milk containers for TANGO ST

IEC TECEE CE

**Electric** Stekker type 871024 (FST9) Kabel zonder stekker Supply voltage: 220-240 V/1N ph/50 Hz Electrical power, max: 0.08 kW **Key Information:** Net weight: 25 kg Sustainability Current consumption: 0.5 Amps Refrigerant type: R600a